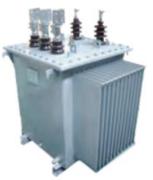

## **OIL IMMERSED DISTRIBUTION TRANSFORMER**

oil immersed transformer

-The actual measurement of the product is superior to GB and IEC standards, CB CE ISO certification, etc -High reliability operation verification from over 50 countries and regions worldwide has been sold to Iraq, Kuwait, United Arab Emirates, Libya, Zimbabwe, South Africa, Uganda, Rwanda, Ethiopia, Ghana, Uzbekistan, Kazakhstan, Pakistan, Vietnam, Nepal, Bangladesh, Indonesia and other countries, with a total of 22598 sets exported -Mainly used in urban distribution networks below 35KV, industrial and mining enterprises, and civil building power supply and distribution systems -Executive standards: IEC 60076 series, IEC 6013, I E C 6 0 2 1 4 - 1 , I E C 6 0 2 9 6 ; G B 1 0 9 4 - 1 9 9 6 , GB/T6451-2008, GB/T5977-2007, etc

33 / 35kV series oil immersed transformer

H61 Distribution Transformer