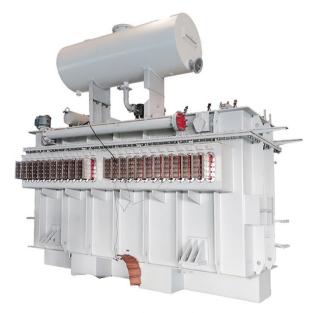

## **OIL IMMERSED DISTRIBUTION TRANSFORMER**

oil immersed transformer

-The actual measurement of the product is superior to GB and IEC standards, CB CE ISO certification, etc -High reliability operation verification from over 50 countries and regions worldwide has been sold to Iraq, Kuwait, United Arab Emirates, Libya, Zimbabwe, South Africa, Uganda, Rwanda, Ethiopia, Ghana, Uzbekistan, Kazakhstan, Pakistan, Vietnam, Nepal, Bangladesh, Indonesia and other countries, with a total of 22598 sets exported -Mainly used in urban distribution networks below 35KV, industrial and mining enterprises, and civil building power supply and distribution systems -Executive standards: IEC 60076 series, IEC 6013, I E C 6 0 2 1 4 - 1 , I E C 6 0 2 9 6 ; G B 1 0 9 4 - 1 9 9 6 , GB/T6451-2008, GB/T5977-2007, etc

33 / 35kV series oil immersed transformer

H61 Distribution Transformer