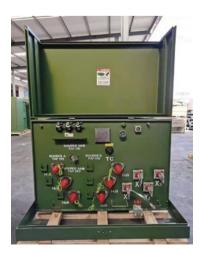

## PAD-MOUNTED TRANSFORMER

-The ZGS series pad mounted transformer is a combination transformer of related auxiliary equipment such as transformers, switchgear, fuses, tap changers, low-voltage distribution devices, etc. It is designed to withstand various types of environments. ISO CE, CSA, UL certification.

-Rated AC frequency 50Hz/60Hz, maximum working voltage 38.5KV

-This device is widely used in industrial parks, urban residential areas, commercial centers, high-rise buildings, and other places

-Our products are mainly sold to regions such as the United States, East Asia, and Southeast Asia, providing OEM/ODM services