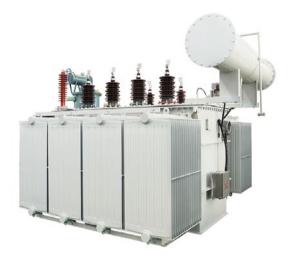

#### 66-232KV POWER TRANSFORMER

The company has voltage levels of 66kV, 110kV, 132kV, 220kV, and 232kV, a capacity of 6300kva-240MVA, and an annual production capacity of 100000 MVA power transformers. The product has been exported to more than 30 countries and regions including Southeast Asia, Africa, South America, and Central Asia. In recent years, it has won multiple bids from national power grids such as Uzbekistan, Kazakhstan, Mongolia, Iraq, Namibia, and Mozambique. Widely used in industries such as power grid transmission, thermal power, hydropower, photovoltaic power generation, wind power generation, steel mills, petrochemicals, rail transit, etc., it enjoys a good reputation among users both domestically and internationally.

The company fully implements the integrated management system of ISO9001 quality management, ISO14000 environmental management, and OHSAS18001 occupational health and safety management. It has passed the AAA level measurement management system, AAA level standardized good behavior confirmation, PCCC electric energy product certification, and energy-saving product certification. 232kV and below power transformers have passed the full set type test of the Chinese national standard.