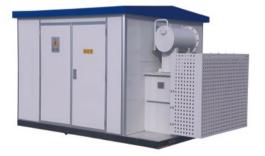

#### **COMPACT SUBSTATION SERIES**

box-type substation

wind transformer

>The intelligent Compact substation is an outdoor device integrating the primary and secondary of the distribution system, which centrally installs the medium voltage cabinet, transformer, low-voltage cabinet and other equipment in a sealed, moisture-proof and rust proof box.

>It is applicable to the power system with rated voltage of 7.2  $\sim$  40.5kV / 0.4  $\sim$  0.69kv and three-phase AC 50 / 60Hz. It is mainly used in outdoor electric fields such as high-rise buildings, residential quarters, parks, factories and mines, hotels, oil fields, airports, wharfs, railways and temporary facilities for receiving, converting and distributing energy, and controlling, protecting and monitoring the circuit.

>The covering material are: colored KC Series Compact Substation plate, cold rolled plate, stainless steel, glass-fabric special cement, aluminum alloy and copper aluminum zinc plate. The insulating medium of medium voltage s witch device: SF6, atmosphere and Vacuum circuit breaker.