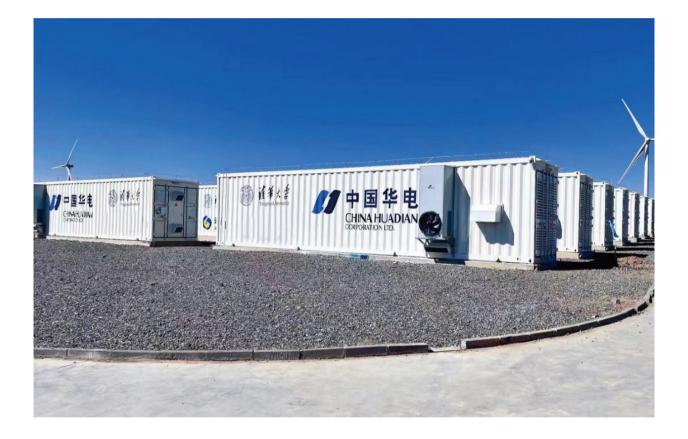

## **ENERGY STORAGE**

Compared with the traditional fixed energy storage system, the mobile energy storage system, with its outstanding flexibility and convenience, is used in many fields such as power system transmission and distribution, and is suitable for power dynamic capacity increase, peak load cutting and valley filling, power grid transformation (load is not cut off), temporary power use and standby power supply lights. Standardized container size is adopted, ocean and road transportation are allowed, and hoisting can be carried out by overhead crane, with strong mobility and no geographical restrictions. In addition, the container energy storage system can be factory produced and directly assembled and debugged in the workshop, which greatly saves the construction and operation and maintenance costs of the project and realizes accident isolation.