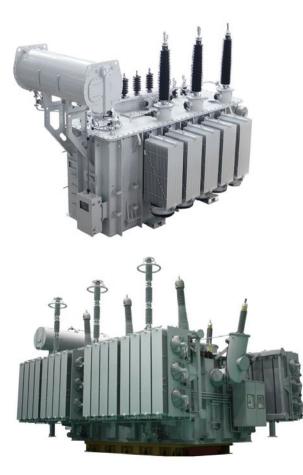

#### 66-232KV POWER TRANSFORMER

The company has voltage levels of 66kV, 110kV, 132kV, 220kV, and 232kV, a capacity of 6300kva-240MVA, and an annual production capacity of 100000 MVA power transformers. The product has been exported to more than 30 countries and regions including Southeast Asia, Africa, South America, and Central Asia. In recent years, it has won multiple bids from national power grids such as Uzbekistan, Kazakhstan, Mongolia, Iraq, Namibia, and Mozambique. Widely used in industries such as power grid transmission, thermal power, hydropower, photovoltaic power generation, wind power generation, steel mills, petrochemicals, rail transit, etc., it enjoys a good reputation among users both domestically and internationally.

The company fully implements the integrated management system of ISO9001 quality management, ISO14000 environmental management, and OHSAS18001 occupational health and safety management. It has passed the AAA level measurement management system, AAA level standardized good behavior confirmation, PCCC electric energy product certification, and energy-saving product certification. 232kV and below power transformers have passed the full set type test of the Chinese national standard.