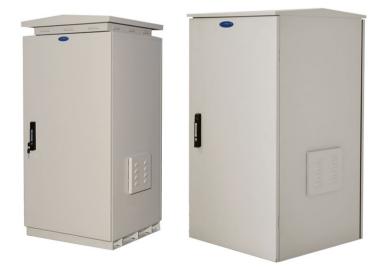

## **POWER DISTRIBUTION BOX**

**Electrical Cabinets and Enclosures** 

Distribution board is used for outdoor power or lighting distribution in three-phase AC 660V or less distribution system. Cabinet structure: single/double layer, single/double door. Various cabinets and accessories, rated AC frequency 50Z /60HZ, maximum working voltage to 660V, rated current 800A, mainly used in power generation enterprises, industrial and mining enterprises, housing construction and other fields, electrical performance fully comply with the relevant provisions of GB7251 and IEC60439.

**Outdoor Electrical Cabinet and Enclosures** 