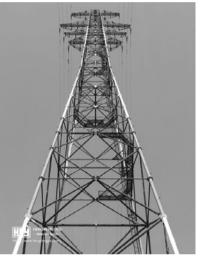

#### **TRANSMISSION LINE TOWER**

Lattice Steel Tower

Steel Tubular Tower

Steel Pole Tower

Substation architecture

HENGFENGYOU Transmission tower company is subordinate to HENG-FENYOU GROUP. Main products: power structure, power angle steel tower, power steel pole, lightning tower, communication tower, street lamp pole, etc gantry, etc. it is an export-oriented enterprise focusing on steel tower design and production.

According to their shape, power towers can be generally divided into five types: wine cup type, cat head type, upper font type, dry font type and barrel type. According to the purpose, they are divided into: tensile tower, straight tower, corner tower, transposition tower (replacement Wire phase position tower), terminal tower and span tower. Their structural characteristics are that all tower types are

space truss structures. The rods are mainly composed of single equilateral angle steel or combined angle steel. The materials generally use Q235 (A3F) and There are two types of Q345 (16Mn).