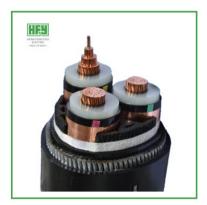

## **POWER CABLE**

## LOW VOLTAGE CABLE

#### Scope of application

This product is applicable to AC 50Hz transmission and distribution lines with rated voltage of 0.6/1kv.CE、UL. Executive standard

GB/T12706-2008 extruded insulated power cables and accessories with rated voltages from 1kV to 35kV Flame retardant and fire-resistant cables shall also meet GB/T19666-2005 general rules for flame retardant and fire-resistant wires and cables

## MEDIUM VOLTAGE CABLE

The 6-35kV extruded insulated power cables produced by Hengfengyou Group are commonly used in urban underground power grids, outgoing lines of power stations, internal power supply of industrial and mining enterprises, and underwater transmission lines across rivers and seas. The laying method can be buried, in the air, bridge, etc.