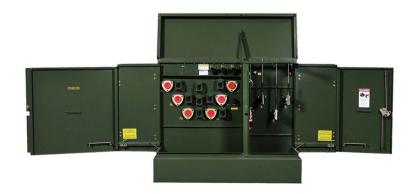

#### **COMPACT SUBSTATION SERIES**

box-type substation

wind transformer

>The intelligent Compact substation is an outdoor device integrating the primary and secondary of the distribution system, which centrally installs the medium voltage cabinet, transformer, low-voltage cabinet and other equipment in a sealed, moisture-proof and rust proof box.

>It is applicable to the power system with rated voltage of 7.2  $\sim$  40.5kV / 0.4  $\sim$  0.69kv and three-phase AC 50 / 60Hz. It is mainly used in outdoor electric fields such as high-rise buildings, residential quarters, parks, factories and mines, hotels, oil fields, airports, wharfs, railways and temporary facilities for receiving, converting and distributing energy, and controlling, protecting and monitoring the circuit.

>The covering material are: colored KC Series Compact Substation plate, cold rolled plate, stainless steel, glass-fabric special cement, aluminum alloy and copper aluminum zinc plate. The insulating medium of medium voltage s witch device: SF6, atmosphere and Vacuum circuit breaker.