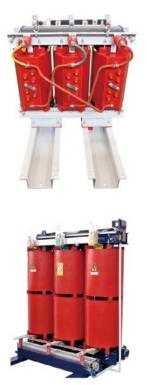

## **EPOXY RESIN CASTING DISTRIBUTION TRANSFORMER**

-The actual measurement of the product is superior to GB and IEC standards, CB CE ISO certification, etc

-Safer, better fire resistance, F1 level

-High lightning impulse resistance level (95kV for 11kV products)

-Equipped with a comprehensive temperature protection and control system, it can operate at 120% of the rated load under forced air cooling conditions

-High reliability operation verification in over 50 countries and regions worldwide

-Sold to: Iraq, Kuwait, United Arab Emirates, Libya, Zimbabwe, South Africa, Uganda, Rwanda, Ethiopia, Ghana, Uzbekistan, Kazakhstan, Pakistan, Vietnam, Nepal, Bangladesh, Indonesia and other countries, with a total of 13592 sets exported

-Mainly used in urban distribution networks below 35KV, industrial and mining enterprises, and civil building power supply and distribution systems

-Executive standards: IEC 60076 series, GB1094 series, GB/T6451-2008

-The shell materials include aluminum alloy, cold-rolled steel plate, stainless steel, etc. for users to choose from (protection level IP20, IP23, etc.)