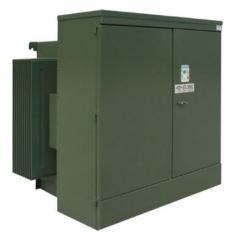

## PAD-MOUNTED TRANSFORMER

-The ZGS series pad mounted transformer is a combination transformer of related auxiliary equipment such as transformers, switchgear, fuses, tap changers, low-voltage distribution devices, etc. It is designed to withstand various types of environments. ISO CE, CSA, UL certification.

-Rated AC frequency 50Hz/60Hz, maximum working voltage 38.5KV

-This device is widely used in industrial parks, urban residential areas, commercial centers, high-rise buildings, and other places

-Our products are mainly sold to regions such as the United States, East Asia, and Southeast Asia, providing OEM/ODM services