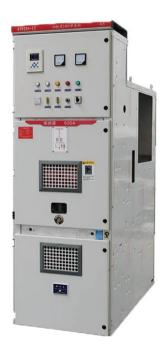

#### **SWITCHGEAR**

Low voltage complete equipment is suitable for power supply systems with AC 50/60Hz, rated working voltage 660V, rated current 6300A and below. Widely used in low-voltage distribution systems in power plants, substations, industrial and mining enterprises, high-rise buildings, and other fields, as a power receiving, feeding, reactive power compensation, power metering, lighting, and motor control center. Based on the design principles of safety, economy, rationality, and reliability, this product has the characteristics of high breaking capacity, good dynamic and thermal stability, flexible electrical schemes, convenient combination, strong series connection, strong practicality, and novel structure.

This product complies with relevant standards such as IEC61439 and GB/T7251 for low-voltage switchgear and control equipment.

GCK /MNS/GCS/GGD Switchgear

KYN28/61 Switchgear

The KYN28/61 armored mobile AC metal enclosed switchgear (hereinafter referred to as the equipment) is suitable for 3.6-36kV three-phase AC 50/60Hz single busbar and single busbar segmented power systems, and can meet the requirements of an altitude of 3500 meters. Mainly used for power transmission in power plants and small and medium-sized generators, single station distribution in industrial and mining enterprises and institutions, and power collection in secondary substations of the power system. Used for starting distribution power supplies and large high-voltage motors, controlling, protecting, and detecting circuits.

This product meets the requirements of relevant standards such as IEC60298, IEC62271-200, IEC62271-1, GB3906, GB/T 11022, DL/T404, etc. This device has strong applicability and can be configured with circuit breakers such as VS1-12, VD4-12, VEP-12, HVX12, VBG-12, 3AE-EP, VYG-12, EVB-12, and grounding switches such as JN15-12 and EK6 to meet the needs of different users.