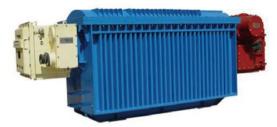

## **OIL IMMERSED DISTRIBUTION TRANSFORMER**

oil immersed transformer

-The actual measurement of the product is superior to GB and IEC standards, CB CE ISO certification, etc -High reliability operation verification from over 50 countries and regions worldwide has been sold to Iraq, Kuwait, United Arab Emirates, Libya, Zimbabwe, South Africa, Uganda, Rwanda, Ethiopia, Ghana, Uzbekistan, Kazakhstan, Pakistan, Vietnam, Nepal, Bangladesh, Indonesia and other countries, with a total of 22598 sets exported -Mainly used in urban distribution networks below 35KV, industrial and mining enterprises, and civil building power supply and distribution systems -Executive standards: IEC 60076 series, IEC 6013, I E C 6 0 2 1 4 - 1 , I E C 6 0 2 9 6 ; G B 1 0 9 4 - 1 9 9 6 , GB/T6451-2008, GB/T5977-2007, etc

33 / 35kV series oil immersed transformer

H61 Distribution Transformer