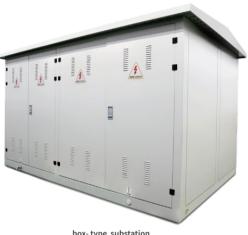

#### **COMPACT SUBSTATION SERIES**

box-type substation

wind transformer

>The intelligent Compact substation is an outdoor device integrating the primary and secondary of the distribution system, which centrally installs the medium voltage cabinet, transformer, low-voltage cabinet and other equipment in a sealed, moisture-proof and rust proof box.

>It is applicable to the power system with rated voltage of 7.2  $\sim$  40.5kV / 0.4  $\sim$  0.69kv and three-phase AC 50 / 60Hz. It is mainly used in outdoor electric fields such as high-rise buildings, residential quarters, parks, factories and mines, hotels, oil fields, airports, wharfs, railways and temporary facilities for receiving, converting and distributing energy, and controlling, protecting and monitoring the circuit.

>The covering material are: colored KC Series Compact Substation plate, cold rolled plate, stainless steel, glass-fabric special cement, aluminum alloy and copper aluminum zinc plate. The insulating medium of medium voltage s witch device: SF6, atmosphere and Vacuum circuit breaker.