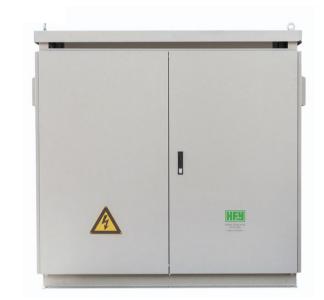

## **POWER DISTRIBUTION BOX**

**Electrical Cabinets and Enclosures** 

Distribution board is used for outdoor power or lighting distribution in three-phase AC 660V or less distribution system. Cabinet structure: single/double layer, single/double door. Various cabinets and accessories, rated AC frequency 50Z /60HZ, maximum working voltage to 660V, rated current 800A, mainly used in power generation enterprises, industrial and mining enterprises, housing construction and other fields, electrical performance fully comply with the relevant provisions of GB7251 and IEC60439.

**Outdoor Electrical Cabinet and Enclosures** 