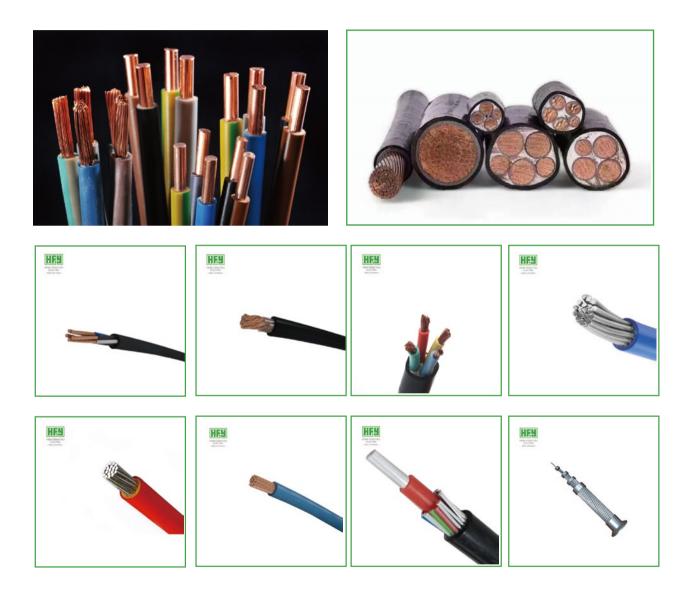

## LOW VOLTAGE CABLE

#### Scope of application

This product is applicable to AC 50Hz transmission and distribution lines with rated voltage of 0.6/1kv.CE、UL. Executive standard

GB/T12706-2008 extruded insulated power cables and accessories with rated voltages from 1kV to 35kV Flame retardant and fire-resistant cables shall also meet GB/T19666-2005 general rules for flame retardant and fire-resistant wires and cables

## MEDIUM VOLTAGE CABLE

The 6-35kV extruded insulated power cables produced by Hengfengyou Group are commonly used in urban underground power grids, outgoing lines of power stations, internal power supply of industrial and mining enterprises, and underwater transmission lines across rivers and seas. The laying method can be buried, in the air, bridge, etc.