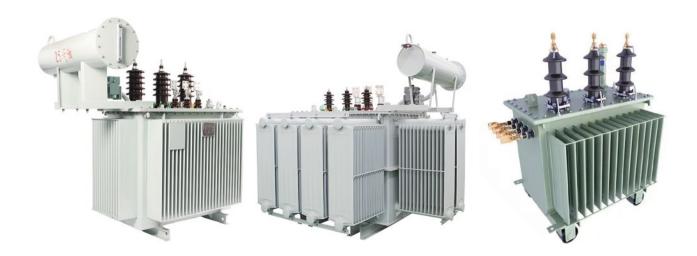

## **OIL IMMERSED DISTRIBUTION TRANSFORMER**

oil immersed transformer

-The actual measurement of the product is superior to GB and IEC standards, CB CE ISO certification, etc -High reliability operation verification from over 50 countries and regions worldwide has been sold to Iraq, Kuwait, United Arab Emirates, Libya, Zimbabwe, South Africa, Uganda, Rwanda, Ethiopia, Ghana, Uzbekistan, Kazakhstan, Pakistan, Vietnam, Nepal, Bangladesh, Indonesia and other countries, with a total of 22598 sets exported -Mainly used in urban distribution networks below 35KV, industrial and mining enterprises, and civil building power supply and distribution systems -Executive standards: IEC 60076 series, IEC 6013, I E C 6 0 2 1 4 - 1 , I E C 6 0 2 9 6 ; G B 1 0 9 4 - 1 9 9 6 , GB/T6451-2008, GB/T5977-2007, etc

33 / 35kV series oil immersed transformer

H61 Distribution Transformer