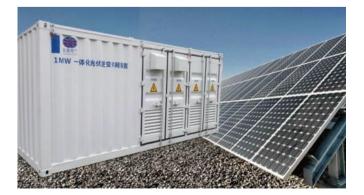

## **ENERGY STORAGE**

Compared with the traditional fixed energy storage system, the mobile energy storage system, with its outstanding flexibility and convenience, is used in many fields such as power system transmission and distribution, and is suitable for power dynamic capacity increase, peak load cutting and valley filling, power grid transformation (load is not cut off), temporary power use and standby power supply lights. Standardized container size is adopted, ocean and road transportation are allowed, and hoisting can be carried out by overhead crane, with strong mobility and no geographical restrictions. In addition, the container energy storage system can be factory produced and directly assembled and debugged in the workshop, which greatly saves the construction and operation and maintenance costs of the project and realizes accident isolation.