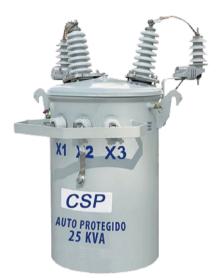

## POLE MOUNTED SINGLE-PHASE TRANSFORMER

-Low loss, energy-saving, maximum voltage of 36kV, maximum capacity of 167KVA

-Actual measurements are superior to ANSI and IEE standards, with CSA UL certification.

-Efficient and energy-saving roller iron core structure design, using hanging rod installation.

-Mainly used for suburban power distribution networks, agricultural production, and civil building power supply and distribution systems

-The product has been sold to the Philippines, Australia, the United States, Canada, Japan, South America, etc -Executive standards: IEEE C57, ANSI C57, IEC60076