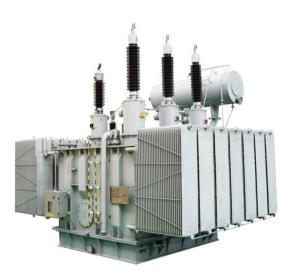

#### 66-232KV POWER TRANSFORMER

The company has voltage levels of 66kV, 110kV, 132kV, 220kV, and 232kV, a capacity of 6300kva-240MVA, and an annual production capacity of 100000 MVA power transformers. The product has been exported to more than 30 countries and regions including Southeast Asia, Africa, South America, and Central Asia. In recent years, it has won multiple bids from national power grids such as Uzbekistan, Kazakhstan, Mongolia, Iraq, Namibia, and Mozambique. Widely used in industries such as power grid transmission, thermal power, hydropower, photovoltaic power generation, wind power generation, steel mills, petrochemicals, rail transit, etc., it enjoys a good reputation among users both domestically and internationally.

The company fully implements the integrated management system of ISO9001 quality management, ISO14000 environmental management, and OHSAS18001 occupational health and safety management. It has passed the AAA level measurement management system, AAA level standardized good behavior confirmation, PCCC electric energy product certification, and energy-saving product certification. 232kV and below power transformers have passed the full set type test of the Chinese national standard.