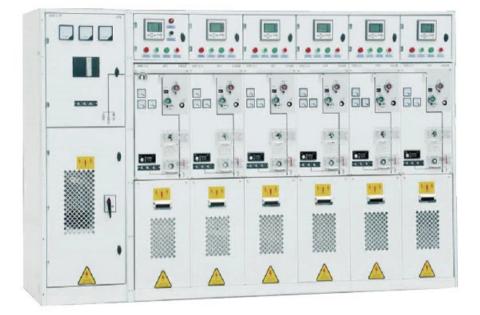

#### **SWITCHGEAR**

Low voltage complete equipment is suitable for power supply systems with AC 50/60Hz, rated working voltage 660V, rated current 6300A and below. Widely used in low-voltage distribution systems in power plants, substations, industrial and mining enterprises, high-rise buildings, and other fields, as a power receiving, feeding, reactive power compensation, power metering, lighting, and motor control center. Based on the design principles of safety, economy, rationality, and reliability, this product has the characteristics of high breaking capacity, good dynamic and thermal stability, flexible electrical schemes, convenient combination, strong series connection, strong practicality, and novel structure.

This product complies with relevant standards such as IEC61439 and GB/T7251 for low-voltage switchgear and control equipment.

GCK /MNS/GCS/GGD Switchgear

KYN28/61 Switchgear

The KYN28/61 armored mobile AC metal enclosed switchgear (hereinafter referred to as the equipment) is suitable for 3.6-36kV three-phase AC 50/60Hz single busbar and single busbar segmented power systems, and can meet the requirements of an altitude of 3500 meters. Mainly used for power transmission in power plants and small and medium-sized generators, single station distribution in industrial and mining enterprises and institutions, and power collection in secondary substations of the power system. Used for starting distribution power supplies and large high-voltage motors, controlling, protecting, and detecting circuits.

This product meets the requirements of relevant standards such as IEC60298, IEC62271-200, IEC62271-1, GB3906, GB/T 11022, DL/T404, etc. This device has strong applicability and can be configured with circuit breakers such as VS1-12, VD4-12, VEP-12, HVX12, VBG-12, 3AE-EP, VYG-12, EVB-12, and grounding switches such as JN15-12 and EK6 to meet the needs of different users.