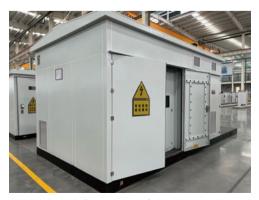

#### **COMPACT SUBSTATION SERIES**

box-type substation

wind transformer

>The intelligent Compact substation is an outdoor device integrating the primary and secondary of the distribution system, which centrally installs the medium voltage cabinet, transformer, low-voltage cabinet and other equipment in a sealed, moisture-proof and rust proof box.

>It is applicable to the power system with rated voltage of 7.2  $\sim$  40.5kV / 0.4  $\sim$  0.69kv and three-phase AC 50 / 60Hz. It is mainly used in outdoor electric fields such as high-rise buildings, residential quarters, parks, factories and mines, hotels, oil fields, airports, wharfs, railways and temporary facilities for receiving, converting and distributing energy, and controlling, protecting and monitoring the circuit.

>The covering material are: colored KC Series Compact Substation plate, cold rolled plate, stainless steel, glass-fabric special cement, aluminum alloy and copper aluminum zinc plate. The insulating medium of medium voltage s witch device: SF6, atmosphere and Vacuum circuit breaker.