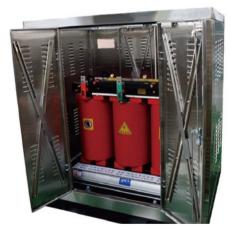

## **EPOXY RESIN CASTING DISTRIBUTION TRANSFORMER**

-The actual measurement of the product is superior to GB and IEC standards, CB CE ISO certification, etc

-Safer, better fire resistance, F1 level

-High lightning impulse resistance level (95kV for 11kV products)

-Equipped with a comprehensive temperature protection and control system, it can operate at 120% of the rated load under forced air cooling conditions

-High reliability operation verification in over 50 countries and regions worldwide

-Sold to: Iraq, Kuwait, United Arab Emirates, Libya, Zimbabwe, South Africa, Uganda, Rwanda, Ethiopia, Ghana, Uzbekistan, Kazakhstan, Pakistan, Vietnam, Nepal, Bangladesh, Indonesia and other countries, with a total of 13592 sets exported

-Mainly used in urban distribution networks below 35KV, industrial and mining enterprises, and civil building power supply and distribution systems

-Executive standards: IEC 60076 series, GB1094 series, GB/T6451-2008

-The shell materials include aluminum alloy, cold-rolled steel plate, stainless steel, etc. for users to choose from (protection level IP20, IP23, etc.)