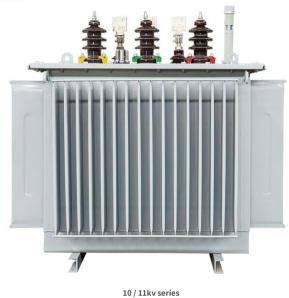

## **OIL IMMERSED DISTRIBUTION TRANSFORMER**

oil immersed transformer

-The actual measurement of the product is superior to GB and IEC standards, CB CE ISO certification, etc -High reliability operation verification from over 50 countries and regions worldwide has been sold to Iraq, Kuwait, United Arab Emirates, Libya, Zimbabwe, South Africa, Uganda, Rwanda, Ethiopia, Ghana, Uzbekistan, Kazakhstan, Pakistan, Vietnam, Nepal, Bangladesh, Indonesia and other countries, with a total of 22598 sets exported -Mainly used in urban distribution networks below 35KV, industrial and mining enterprises, and civil building power supply and distribution systems -Executive standards: IEC 60076 series, IEC 6013, I E C 6 0 2 1 4 - 1 , I E C 6 0 2 9 6 ; G B 1 0 9 4 - 1 9 9 6 , GB/T6451-2008, GB/T5977-2007, etc

33 / 35kV series oil immersed transformer

H61 Distribution Transformer