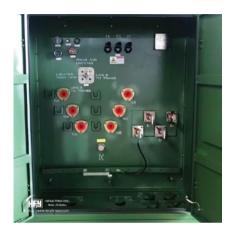

## PAD-MOUNTED TRANSFORMER

-The ZGS series pad mounted transformer is a combination transformer of related auxiliary equipment such as transformers, switchgear, fuses, tap changers, low-voltage distribution devices, etc. It is designed to withstand various types of environments. ISO CE, CSA, UL certification.

-Rated AC frequency 50Hz/60Hz, maximum working voltage 38.5KV

-This device is widely used in industrial parks, urban residential areas, commercial centers, high-rise buildings, and other places

-Our products are mainly sold to regions such as the United States, East Asia, and Southeast Asia, providing OEM/ODM services