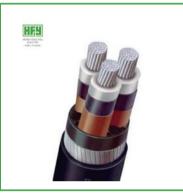

## MEDIUM VOLTAGE CABLE

The 6-35kV extruded insulated power cables produced by Hengfengyou Group are commonly used in urban underground power grids, outgoing lines of power stations, internal power supply of industrial and mining enterprises, and underwater transmission lines across rivers and seas. The laying method can be buried, in the air, bridge, etc.

#### Product executive standard

1. GB/T12706.2-2008 extruded insulated power cables and accessories with rated voltage from 1KV (um=1.2kv) to 35kV (um=40.5kv) - Part 2: cables with rated voltage from 6kV (um=7.2kv) to 30KV (um=36kv)

2. GB/T12706.3-2008 extruded insulated power cables and accessories with rated voltage from 1KV (um=1.2kv) to 35kV (um=40.5kv) - Part 3: cables with rated voltage of 35kV (um=40.5kv)

3. GB/T 19666-2005 general rules for flame retardant and fire resistant cables (only applicable to flame retardant and fire resistant cables)