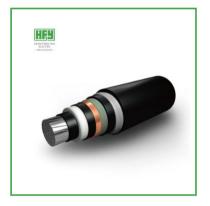

## MEDIUM VOLTAGE CABLE

The 6-35kV extruded insulated power cables produced by Hengfengyou Group are commonly used in urban underground power grids, outgoing lines of power stations, internal power supply of industrial and mining enterprises, and underwater transmission lines across rivers and seas. The laying method can be buried, in the air, bridge, etc.

#### Product executive standard

1. GB/T12706.2-2008 extruded insulated power cables and accessories with rated voltage from 1KV (um=1.2kv) to 35kV (um=40.5kv) - Part 2: cables with rated voltage from 6kV (um=7.2kv) to 30KV (um=36kv)

2. GB/T12706.3-2008 extruded insulated power cables and accessories with rated voltage from 1KV (um=1.2kv) to 35kV (um=40.5kv) - Part 3: cables with rated voltage of 35kV (um=40.5kv)

3. GB/T 19666-2005 general rules for flame retardant and fire resistant cables (only applicable to flame retardant and fire resistant cables)