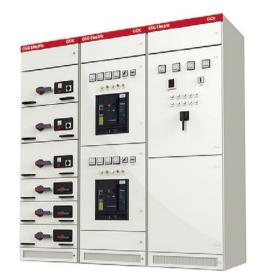

#### **SWITCHGEAR**

Low voltage complete equipment is suitable for power supply systems with AC 50/60Hz, rated working voltage 660V, rated current 6300A and below. Widely used in low-voltage distribution systems in power plants, substations, industrial and mining enterprises, high-rise buildings, and other fields, as a power receiving, feeding, reactive power compensation, power metering, lighting, and motor control center. Based on the design principles of safety, economy, rationality, and reliability, this product has the characteristics of high breaking capacity, good dynamic and thermal stability, flexible electrical schemes, convenient combination, strong series connection, strong practicality, and novel structure.

This product complies with relevant standards such as IEC61439 and GB/T7251 for low-voltage switchgear and control equipment.

GCK /MNS/GCS/GGD Switchgear

KYN28/61 Switchgear

The KYN28/61 armored mobile AC metal enclosed switchgear (hereinafter referred to as the equipment) is suitable for 3.6-36kV three-phase AC 50/60Hz single busbar and single busbar segmented power systems, and can meet the requirements of an altitude of 3500 meters. Mainly used for power transmission in power plants and small and medium-sized generators, single station distribution in industrial and mining enterprises and institutions, and power collection in secondary substations of the power system. Used for starting distribution power supplies and large high-voltage motors, controlling, protecting, and detecting circuits.

This product meets the requirements of relevant standards such as IEC60298, IEC62271-200, IEC62271-1, GB3906, GB/T 11022, DL/T404, etc. This device has strong applicability and can be configured with circuit breakers such as VS1-12, VD4-12, VEP-12, HVX12, VBG-12, 3AE-EP, VYG-12, EVB-12, and grounding switches such as JN15-12 and EK6 to meet the needs of different users.