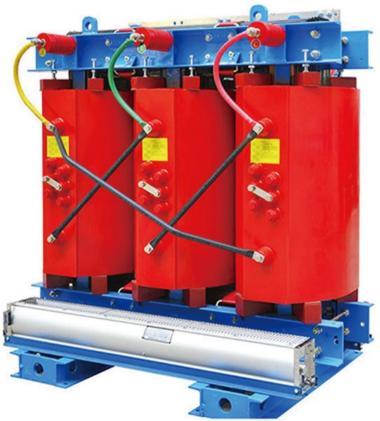

## **EPOXY RESIN CASTING DISTRIBUTION TRANSFORMER**

-The actual measurement of the product is superior to GB and IEC standards, CB CE ISO certification, etc

-Safer, better fire resistance, F1 level

-High lightning impulse resistance level (95kV for 11kV products)

-Equipped with a comprehensive temperature protection and control system, it can operate at 120% of the rated load under forced air cooling conditions

-High reliability operation verification in over 50 countries and regions worldwide

-Sold to: Iraq, Kuwait, United Arab Emirates, Libya, Zimbabwe, South Africa, Uganda, Rwanda, Ethiopia, Ghana, Uzbekistan, Kazakhstan, Pakistan, Vietnam, Nepal, Bangladesh, Indonesia and other countries, with a total of 13592 sets exported

-Mainly used in urban distribution networks below 35KV, industrial and mining enterprises, and civil building power supply and distribution systems

-Executive standards: IEC 60076 series, GB1094 series, GB/T6451-2008

-The shell materials include aluminum alloy, cold-rolled steel plate, stainless steel, etc. for users to choose from (protection level IP20, IP23, etc.)